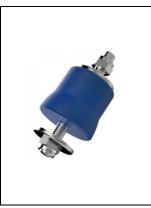

## **HVAC ANTI-VIBRATION MOUNTS**

- Suited for use in medium-high frequency range (above 1250rpm).
- Made from specialist elastomer-based thermoplastic that offers excellent weather resistance and slow aging.
- Optimal load: 5kg to 60kg per mount.
- Ergonomic design allows better axial compression.
- All parts supplied with washers and nuts.
- Typically used for supporting externally mounted HVAC units.

| Part Number | Colour | Weight Range Min-Max (Kg) | <b>Material Properties</b> |
|-------------|--------|---------------------------|----------------------------|
| SE-BF-25    | Grey   | 5 ~ 25                    | <u>PDF</u>                 |
| SE-BF-35    | Green  | 15 ~ 35                   | <u>PDF</u>                 |
| SE-BF-45    | Blue   | 25 ~ 45                   | <u>PDF</u>                 |
| SE-BF-60    | Red    | 35 ~ 60                   | PDF                        |