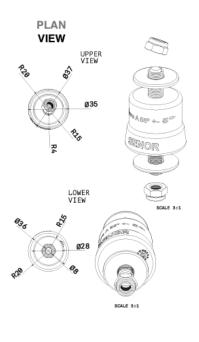

## **HVAC ANTI-VIBRATION MOUNTS**

- Suited for use in medium-high frequency range (above 1250rpm).
- Made from specialist elastomer-based thermoplastic that offers excellent weather resistance and slow aging.
- Optimal load: 5kg to 60kg per mount.
- Ergonomic design allows better axial compression.
- All parts supplied with washers and nuts.
- Typically used for supporting externally mounted HVAC units.

## **MATERIAL**

- Polymer Body: Kraiburg-TPE/TC3GPN
- Locking screws 8x26: Zinc galvanised steel
- Wide flange washer DIN-9021: Zinc galvanised steel
- Self-locking nut DIN-985 C.6: Zinc galvanised steel