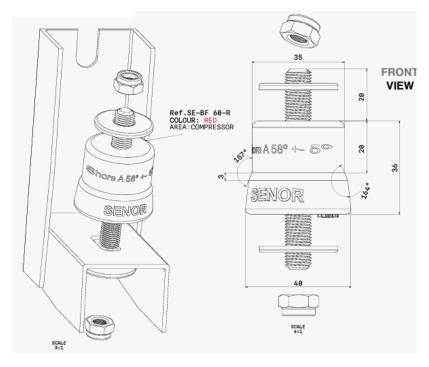

## **HVAC ANTI-VIBRATION MOUNTS**

- Suited for use in medium-high frequency range (above 1250rpm).
- Made from specialist elastomer-based thermoplastic that offers excellent weather resistance and slow aging.
- Optimal load: 5kg to 60kg per mount.
- Ergonomic design allows better axial compression.
- All parts supplied with washers and nuts.
- Typically used for supporting externally mounted HVAC units.

## **MATERIAL**

- Polymer Body: Kraiburg-TPE/TC3GPN
- Locking screws 8x26: Zinc galvanised steel
- Wide flange washer DIN-9021: Zinc galvanised steel
- Self-locking nut DIN-985 C.6: Zinc galvanised steel

| Part Number | Colour | Weight Range Min-Max (Kg) | <b>Material Properties</b> |
|-------------|--------|---------------------------|----------------------------|
| SE-BF-25    | Grey   | 5 ~ 25                    | <u>PDF</u>                 |
| SE-BF-35    | Green  | 15 ~ 35                   | <u>PDF</u>                 |
| SE-BF-45    | Blue   | 25 ~ 45                   | <u>PDF</u>                 |
| SE-BF-60    | Red    | 35 ~ 60                   | PDF                        |